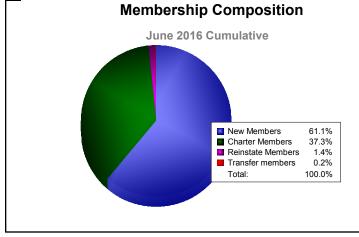

| Year                                                                                                          | New<br>Clubs | Dropped<br>Clubs | Gain/<br>Loss<br>Clubs | New<br>Members | Charter<br>Members | Reinstate<br>Members | Transfer<br>Members | Total<br>Member<br>Added | Total<br>Members<br>Dropped | Gain/<br>Loss<br>Members |
|---------------------------------------------------------------------------------------------------------------|--------------|------------------|------------------------|----------------|--------------------|----------------------|---------------------|--------------------------|-----------------------------|--------------------------|
| 2011-2012                                                                                                     | 8            | -6               | 2                      | 408            | 175                | 61                   | 3                   | 647                      | -651                        | -4                       |
| 2012-2013                                                                                                     | 4            | -9               | -5                     | 413            | 134                | 114                  | 2                   | 663                      | -707                        | -44                      |
| 2013-2014                                                                                                     | 3            | -2               | 1                      | 348            | 79                 | 11                   | 1                   | 439                      | -524                        | -85                      |
| 2014-2015                                                                                                     | 7            | -8               | -1                     | 385            | 237                | 36                   | 2                   | 660                      | -606                        | 54                       |
| 2015-2016                                                                                                     | 4            | -2               | 2                      | 341            | 208                | 8                    | 1                   | 558                      | -392                        | 166                      |
| Average                                                                                                       | 5            | -5               | 0                      | 379            | 167                | 46                   | 2                   | 593                      | -576                        | 17                       |
| 6<br>6<br>7<br>7<br>4<br>2<br>0<br>-2<br>-4<br>-6<br>-5<br>-5<br>-5<br>-5<br>-5<br>-5<br>-5<br>-5<br>-5<br>-5 |              |                  |                        |                |                    |                      |                     |                          |                             |                          |
| New Clubs Dropped Clubs Gain/Loss Clubs                                                                       |              |                  |                        |                |                    |                      |                     |                          |                             |                          |
| Members                                                                                                       |              |                  |                        |                |                    |                      |                     |                          |                             |                          |
| 800<br>600<br>400<br>200<br>0                                                                                 | 647          | -4               | 663                    | -44            | 439                | -85                  | 660                 | 54 55                    | 58                          | 56                       |