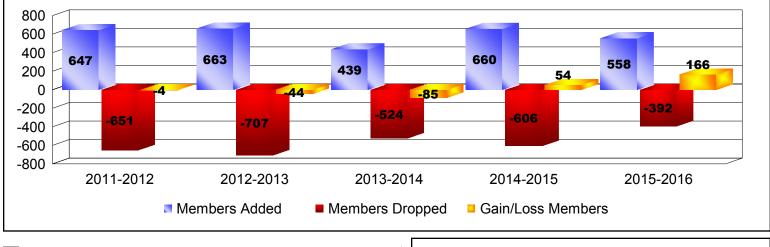

| Year                                                                                                          | New<br>Clubs | Dropped<br>Clubs | Gain/<br>Loss<br>Clubs | New<br>Members | Charter<br>Members | Reinstate<br>Members | Transfer<br>Members | Total<br>Member<br>Added | Total<br>Members<br>Dropped | Gain/<br>Loss<br>Members |
|---------------------------------------------------------------------------------------------------------------|--------------|------------------|------------------------|----------------|--------------------|----------------------|---------------------|--------------------------|-----------------------------|--------------------------|
| 2011-2012                                                                                                     | 8            | -6               | 2                      | 408            | 175                | 61                   | 3                   | 647                      | -651                        | -4                       |
| 2012-2013                                                                                                     | 4            | -9               | -5                     | 413            | 134                | 114                  | 2                   | 663                      | -707                        | -44                      |
| 2013-2014                                                                                                     | 3            | -2               | 1                      | 348            | 79                 | 11                   | 1                   | 439                      | -524                        | -85                      |
| 2014-2015                                                                                                     | 7            | -8               | -1                     | 385            | 237                | 36                   | 2                   | 660                      | -606                        | 54                       |
| 2015-2016                                                                                                     | 4            | -2               | 2                      | 341            | 208                | 8                    | 1                   | 558                      | -392                        | 166                      |
| Average                                                                                                       | 5            | -5               | 0                      | 379            | 167                | 46                   | 2                   | 593                      | -576                        | 17                       |
| 6<br>6<br>7<br>7<br>4<br>2<br>0<br>-2<br>-4<br>-6<br>-5<br>-5<br>-5<br>-5<br>-5<br>-5<br>-5<br>-5<br>-5<br>-5 |              |                  |                        |                |                    |                      |                     |                          |                             |                          |
| New Clubs Dropped Clubs Gain/Loss Clubs                                                                       |              |                  |                        |                |                    |                      |                     |                          |                             |                          |
| Members                                                                                                       |              |                  |                        |                |                    |                      |                     |                          |                             |                          |
| 800<br>600<br>400<br>200<br>0                                                                                 | 647          | -4               | 663                    | -44            | 439                | -85                  | 660                 | 54 55                    | 58                          | 56                       |